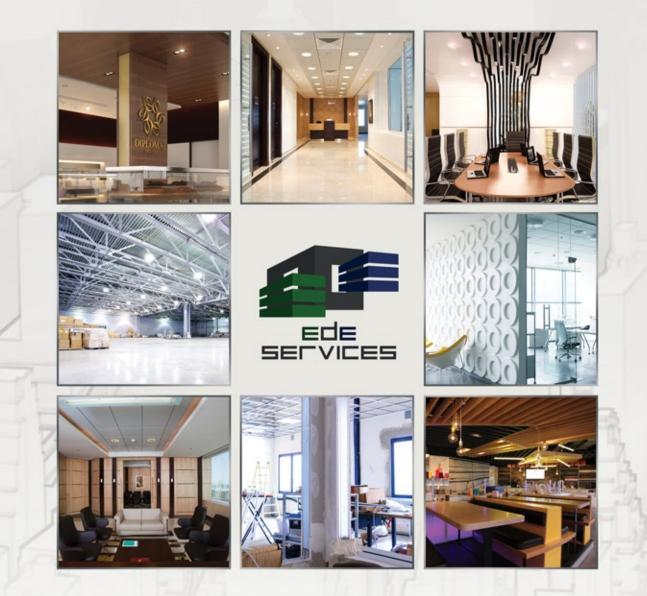

### **FIT OUT**

EDE Services is one of KSA's leading contractor for interior fit-out, facade construction, joinery works and insulation engineering with more than 15 years experience in building new trend of interiors, the development and implementation of individual and governmental high-quality project solutions and designs, delivering small and large scale projects ranging from civil works to polishing, electrical installations to lighting and soft furnishing.

Bother day to

**FIT OUT** 

EDE's team of experts has been providing a cost effective specialist construction service to a wide range of customers in the Kingdom of Saudi Arabia. In our business, we understand that time is money and we embrace this in the delivery of our projects, working with our customers to minimize disruption and business impact. Consistency and transparency of our experienced team brings out the cutting edge results.