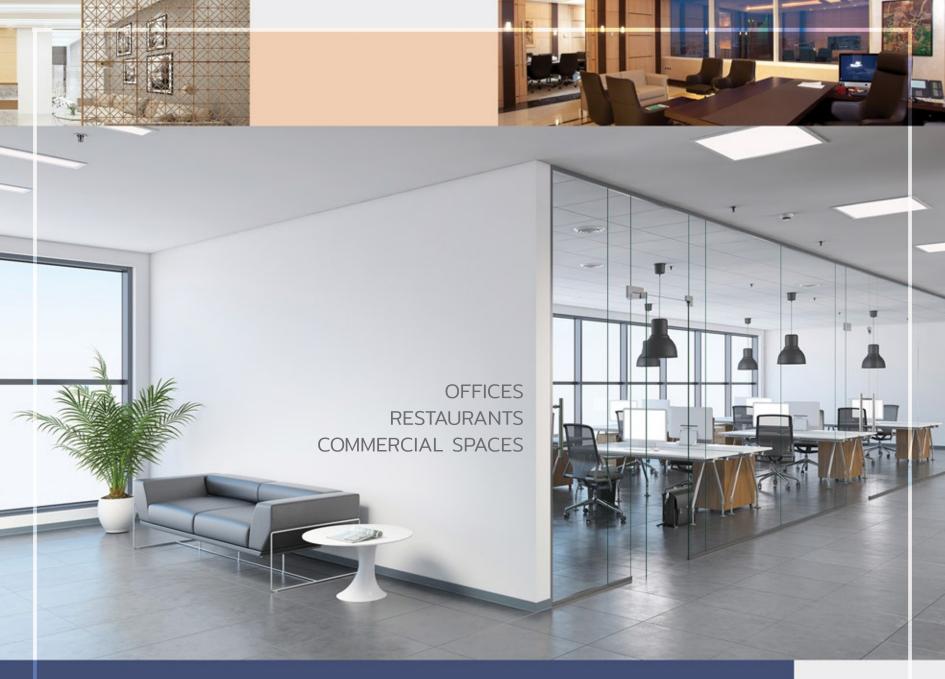

## SERVICES

- Fit Out (Offices, Restaurants & Commercial Spaces)
- Construction Works
  - Civil
  - Electrical & Electromechanical
- Interior Design
- Data Centers (Preparation Works)
- General Maintenance & Operation

### **FIT OUT**

EDE Services is one of KSA's leading contractor for interior fit-out, facade construction, joinery works and insulation engineering with more than 15 years experience in building new trend of interiors, the development and implementation of individual and governmental high-quality project solutions and designs, delivering small and large scale projects ranging from civil works to polishing, electrical installations to lighting and soft furnishing.

Bother day to

**FIT OUT** 

EDE's team of experts has been providing a cost effective specialist construction service to a wide range of customers in the Kingdom of Saudi Arabia. In our business, we understand that time is money and we embrace this in the delivery of our projects, working with our customers to minimize disruption and business impact. Consistency and transparency of our experienced team brings out the cutting edge results.